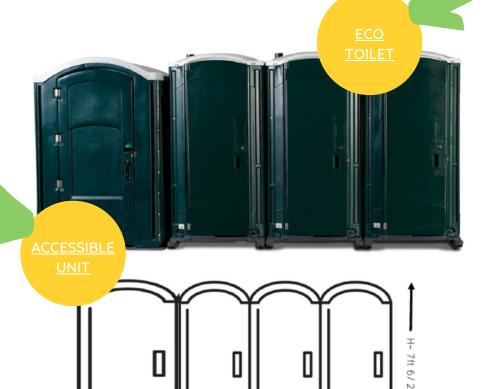

### ACCESSIBLE OPTIONS DDA COMPLIANT TOILETS

<u>Click here to</u> find out more

- Forest green exterior
- One WC
- Clean, space-maximising interior
- Loo roll and alcohol-based hand sanitiser all included
- Door width suitable for wheelchair access 2ft 9" x 6ft 7" (0.84m x 1.9m)
- Handrail and an easy locking rotary door latch indicator system
- Ventilation grills and translucent roof for natural light
- Designed for up to 15 guests
- Baby change facilities are also available (please ask!)
- Option for servicing

#### **ECO LOOS**

#### PERFECT FOR LOTS OF BUMS ON SEATS

- Forest green exterior
- One WC.
- Clean, space-maximising interior

Accessible: 6ft2/1.75m2

- Loo roll and alcohol-based hand sanitiser all included
- Ventilation grills and translucent roof for natural light
- Designed for up to 75 guests
- Option for servicing

<u>Click here to</u> <u>find out more</u>

Eco: 4ft2/1.22m2