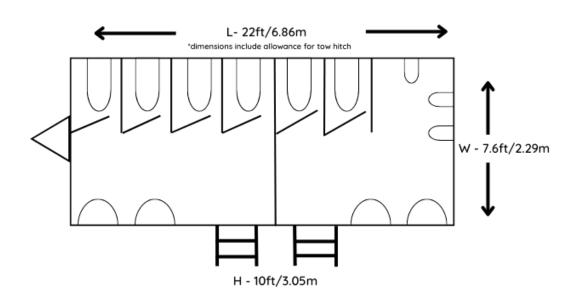

## HIGH-CAPACITY UNITS DESIGNED WITH LARGE-SCALE EVENTS IN MIND

- Four ladies cubicles, two gents + three urinals
- Forest green exterior and contemporary wenge wood interior
- Chrome fixtures & fittings
- Modern spot lighting
- Luxury hand soap, paper hand towels and loo roll all included
- Self-contained water and waste
- Option for servicing
- Option for mains connection
- Power connection required