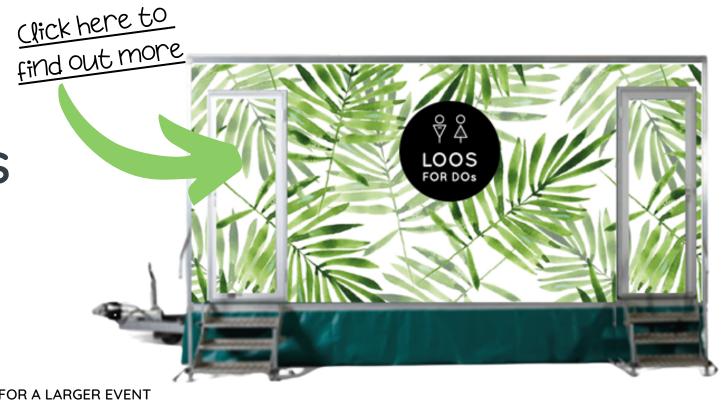

## 3+1 MARDI GRAS **TRAILER**

- Beautiful botanical exterior
- Solid oak interior and wood effect floors.
- High quality sinks and toilets with chrome fixtures & fittings
- Luxury hand soap, paper hand towels and loo roll all included
- Self-contained water and waste
- Option for servicing
- Option for mains connection
- Power connection required