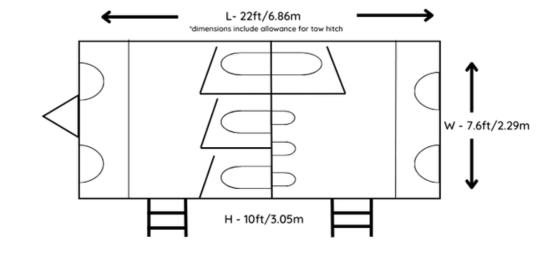

## 3+1 MARDI GRAS **TRAILER**

- Beautiful botanical exterior
- Solid oak interior and wood effect floors.
- High quality sinks and toilets with chrome fixtures & fittings
- Luxury hand soap, paper hand towels and loo roll all included
- Self-contained water and waste
- Option for servicing
- Option for mains connection
- Power connection required