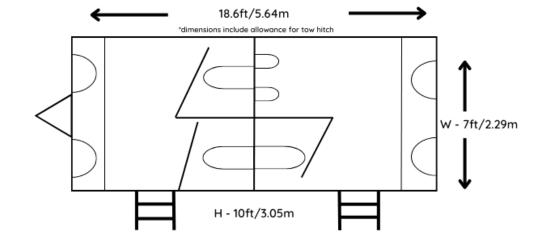

## 2+1 MARDI GRAS TRAILER

Where to put your loo:

Trailers must be placed on firm level ground with unrestricted access.

EMERGENCY OUT OF HOURS LINE: 07525 699 616 For problems with our loos outside of working hours.