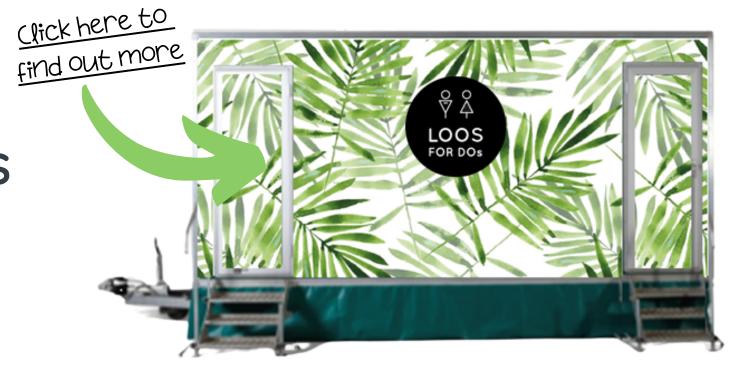

## 2+1 MARDI GRAS TRAILER

## A PARTY ESSENTIAL THAT IS GUARANTEED TO WOW YOUR GUESTS

- Two ladies cubicles, one gents + two urinals
- Beautiful botanical exterior
- Solid oak interior and wood effect floors
- High quality sinks and toilets with chrome fixtures & fittings
- Luxury hand soap, paper hand towels and loo roll all included
- Self-contained water and waste
- Option for servicing
- Option for mains connection
- Power connection required