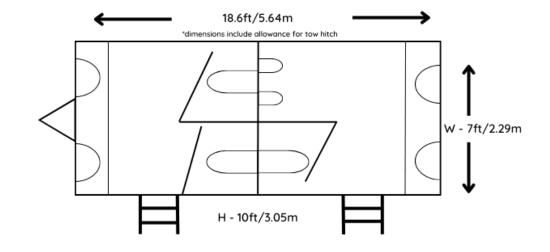

## 2+1 LUXURY **TRAILER**

## UNDERSTATED ELEGANCE

- Two ladies cubicles, one gents + two urinals
- Dark forest green exterior
- Modern spot lighting, solid oak interior and wood effect floors
- High quality sinks and toilets with chrome fixtures & fittings
- Luxury hand soap, paper hand towels and loo roll all included
- Option for servicing
- Option for mains connection
- Power connection required