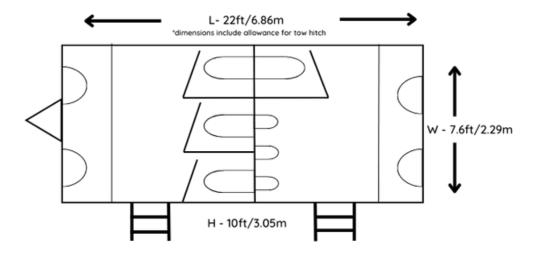

## LOOS FOR DOs

**3+1 LUXURY TRAILER** 



## VERSATILE, POLISHED & ELEGANT

- Three ladies cubicles, one gents + three urinals
- Forest green exterior
- Solid oak interior and wood effect floors
- High quality sinks and toilets with chrome fixtures & fittings
- Luxury hand soap, paper hand towels and loo roll all included
- Self-contained water and waste
- Option for servicing
- Option for mains connection
- Power connection required











| low to order:              | Contact the #LOOCREW by phone or email.                                                                           |                           |                                                                                                                  |  |
|----------------------------|-------------------------------------------------------------------------------------------------------------------|---------------------------|------------------------------------------------------------------------------------------------------------------|--|
|                            |                                                                                                                   | Power supply:             | All trailers require a 240v power