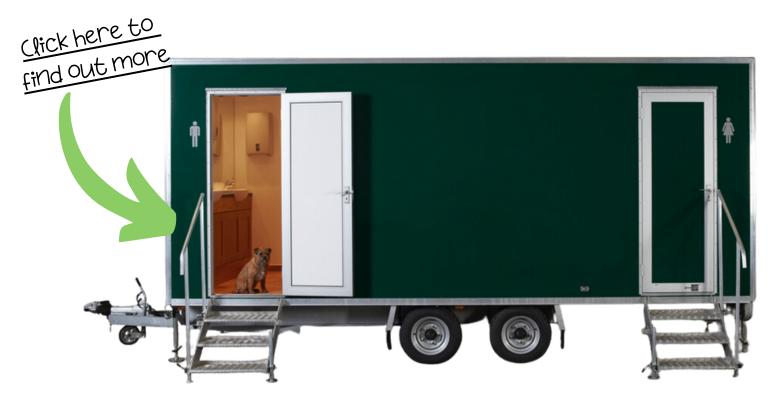

## LOOS FOR DOs

**3+1 LUXURY TRAILER** 

## VERSATILE, POLISHED & ELEGANT

- Three ladies cubicles, one gents + three urinals
- Forest green exterior
- Solid oak interior and wood effect floors
- High quality sinks and toilets with chrome fixtures & fittings
- Luxury hand soap, paper hand towels and loo roll all included
- Self-contained water and waste
- Option for servicing
- Option for mains connection
- Power connection required