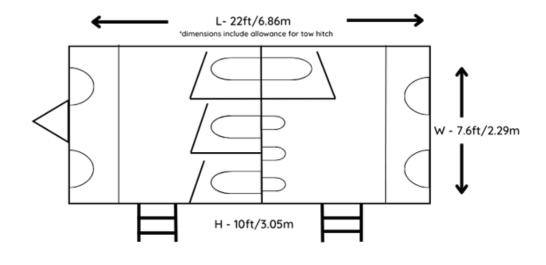

## 3+1 CONTEMPORARY TRAILER

- Three ladies cubicles, one gents + three urinals
- Wood panelling effect exterior and wenge wood interior design
- Mosaic tiling in vanity areas
- Modern spot lighting and hidden waste bins
- Luxury hand soap, paper hand towels and loo roll all included
- High quality sinks and toilets with chrome fixtures & fittings
- Self-contained water and waste
- Option for servicing
- Option for mains connection
- Power connection required