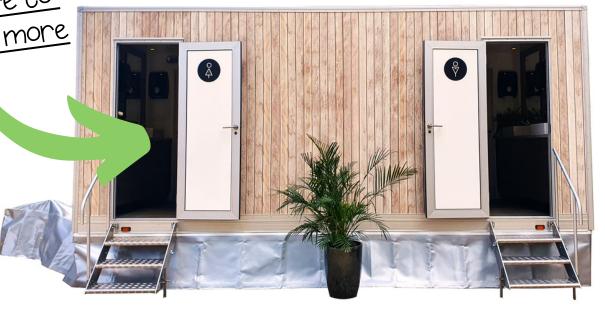

## 3+1 CONTEMPORARY TRAILER

- Three ladies cubicles, one gents + three urinals
- Wood panelling effect exterior and wenge wood interior design
- Mosaic tiling in vanity areas
- Modern spot lighting and hidden waste bins
- Luxury hand soap, paper hand towels and loo roll all included
- High quality sinks and toilets with chrome fixtures & fittings
- Self-contained water and waste
- Option for servicing
- Option for mains connection
- Power connection required